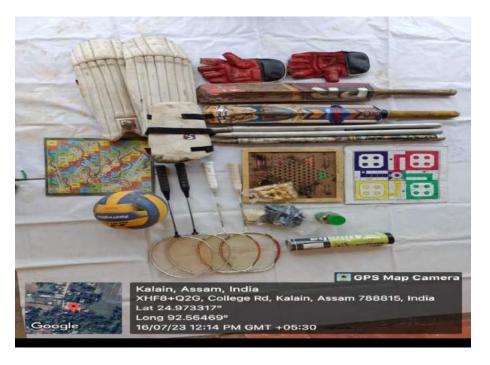

# Criteria-4

# (Infrastructure and Learning Resources)

**Key Indicator 4.1** 

(Physical Facilities)

# Metric Number 4.1.1

The Institution has adequate infrastructure and other facilities

S.R.COLLEGE Kalain :: Cachar :: Assam

DR. BIJIT GOSWAMI (PRINCIPAL)

SATYA RANJAN COLLEGE, KALAIN

# SATYA RANJAN COLLEGE

# INFRASTRUCTURAL FACILITIES OF THE COLLEGE

# **COLLEGE LIBRARY:**





## CLASSROOMS:



**COMPUTERS:** 













## CCTV CAMERA



#### SOUND SYSTEM WITH WIRELESS MIC AND BLUETOOTH CONNECTIVITY:



#### **PROJECTOR:**



# **PRINTER & SCANNER:**



# **POWER GENERATOR:**



# SOLAR INVERTER FACILITY:



#### **XEROX FACILITIES**



#### SANITARY NAPKINS VENDING MACHINE IN GIRL'S COMMON ROOM:



# **COMMON ROOM FOR GIRLS:**





## **GYMNASIUM:**



## SPORTS EQUIPMENTS



## **Carom Board:**



# Water purifier:



## Water Cooler and purifier:



## ANDROID TV:



#### LibWare ILS 2.0 Library Automation Software:



#### **N-LIST SUBSCRIPTION:**