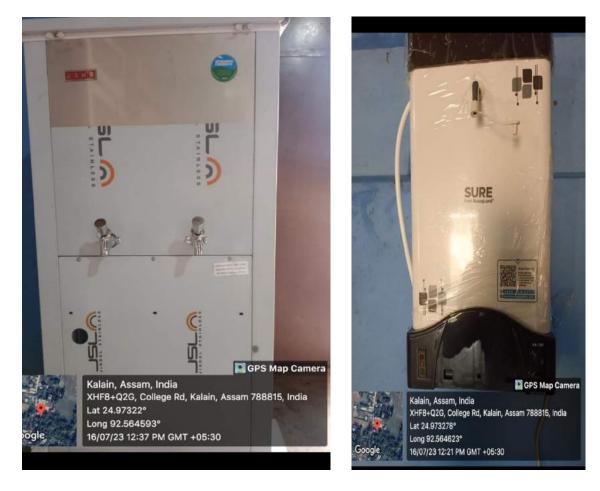

** 

(Physical Facilities)

# Metric Number 4.1.1

The Institution has adequate infrastructure and other facilities

S.R.COLLEGE Kalain :: Cachar :: Assam

DR. BIJIT GOSWAMI (PRINCIPAL)

SATYA RANJAN COLLEGE, KALAIN

# SATYA RANJAN COLLEGE

# INFRASTRUCTURAL FACILITIES OF THE COLLEGE

# **COLLEGE LIBRARY:**





## CLASSROOMS:



**COMPUTERS:** 













## CCTV CAMERA



#### SOUND SYSTEM WITH WIRELESS MIC AND BLUETOOTH CONNECTIVITY:



#### **PROJECTOR:**



# **PRINTER & SCANNER:**



# **POWER GENERATOR:**



# SOLAR INVERTER FACILITY:



#### **XEROX FACILITIES**



#### SANITARY NAPKINS VENDING MACHINE IN GIRL'S COMMON ROOM:



# **COMMON ROOM FOR GIRLS:**





## **GYMNASIUM:**



## SPORTS EQUIPMENTS



## **Carom Board:**



# Water purifier:



## Water Cooler and purifier:



## ANDROID TV:



#### LibWare ILS 2.0 Library Automation Software:



#### **N-LIST SUBSCRIPTION:**